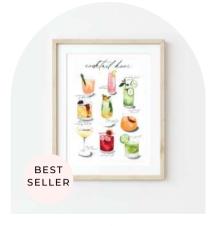

#### PRINT COLLECTION | COCKTAILS

"Bourbon is Better"

A2 Card, 5x7, 8x10, or 11x14

PORTRAIT

Champagne Bottles
A2 Card, 5x7, 8x10, or 11x14
PORTRAIT

"Cocktail Hour"

A2 Card, 5x7, 8x10, or 11x14

PORTRAIT