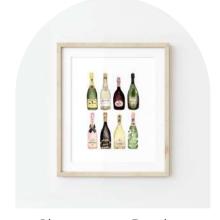

#### PRINT COLLECTION | COCKTAILS

"Bourbon is Better"

A2 Card, 5x7, 8x10, or 11x14

PORTRAIT

Champagne Bottles
A2 Card, 5x7, 8x10, or 11x14
PORTRAIT

"Cocktail Hour"

A2 Card, 5x7, 8x10, or 11x14

PORTRAIT