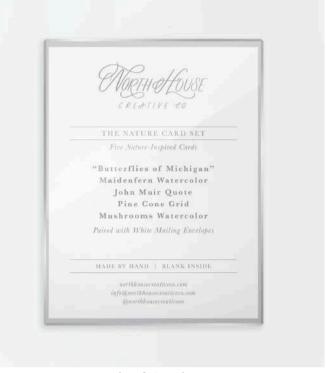

## Line Sheet

#### "THE NATURE SET"

Front of Card Box

Back of Card Box

Smallmouth Bass 4.7" x 1.9"

Floral Michigan
4" x 3.89"

Floral Michigan, XL 5.99" x 5.82"

Floral Michigan (Clear) 3" x 3.92"

The Great Lakes  $3" \times 2.05"$ 