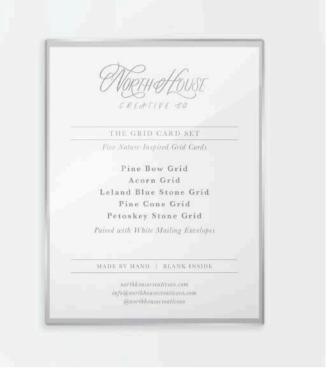

## Line Sheet

"THE GRID SET"

Front of Card Box

Back of Card Box

#### "THE NATURE SET"

Front of Card Box

Back of Card Box

Smallmouth Bass 4.7" x 1.9"

Floral Michigan
4" x 3.89"

Floral Michigan, XL 5.99" x 5.82"

Floral Michigan (Clear) 3" x 3.92"

The Great Lakes  $3" \times 2.05"$ 