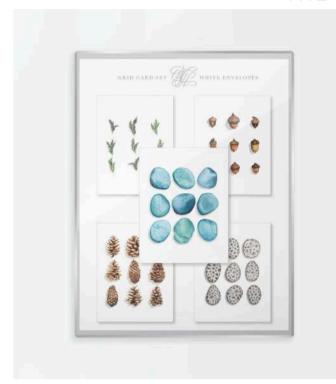

## Line Sheet

"THE GRID SET"

Front of Card Box

Back of Card Box

#### "THE NATURE SET"

Front of Card Box

Back of Card Box

Smallmouth Bass 4.7" x 1.9"

Floral Michigan
4" x 3.89"

Floral Michigan, XL 5.99" x 5.82"

Floral Michigan (Clear) 3" x 3.92"

The Great Lakes  $3" \times 2.05"$ 