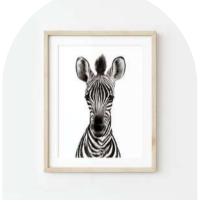

ALOG

ART PRINTS



AUGUST 2024

#### PRINT COLLECTION | WILDLIFE



Smallmouth Bass
A2 Card, 5x7, 8x10, or 11x14
LANDSCAPE



Butterflies of Michigan
A2 Card, 5x7, 8x10, or 11x14
PORTRAIT



Cardinal
A2 Card, 5x7, 8x10, or 11x14
PORTRAIT



Crab
A2 Card, 5x7, 8x10, or 11x14
PORTRAIT



Fawn
A2 Card, 5x7, 8x10, or 11x14
PORTRAIT



Elephant Calf
A2 Card, 5x7, 8x10, or 11x14
PORTRAIT



Giraffe Calf
A2 Card, 5x7, 8x10, or 11x14
PORTRAIT



Jewel Beetle
A2 Card, 5x7, 8x10, or 11x14
PORTRAIT



Lion Cub
A2 Card, 5x7, 8x10, or 11x14
PORTRAIT

#### PRINT COLLECTION | WILDLIFE



Maine Lobster

A2 Card, 5x7, 8x10, or 11x14

PORTRAIT



Orchid Mantis
A2 Card, 5x7, 8x10, or 11x14
PORTRAIT



Luna Moth
A2 Card, 5x7, 8x10, or 11x14
PORTRAIT



Rainbow Trout

A2 Card, 5x7, 8x10, or 11x14

LANDSCAPE



Zebra Foal
A2 Card, 5x7, 8x10, or 11x14
PORTRAIT

#### PRINT COLLECTION | COCKTAILS



"Bourbon is Better"

A2 Card, 5x7, 8x10, or 11x14

PORTRAIT



Champagne Bottles
A2 Card, 5x7, 8x10, or 11x14
PORTRAIT



"Cocktail Hour"

A2 Card, 5x7, 8x10, or 11x14

PORTRAIT



"Cosmopolitan"

A2 Card, 5x7, 8x10, or 11x14

PORTRAIT



"Dirty Martini"
A2 Card, 5x7, 8x10, or 11x14
PORTRAIT



"Espresso Martini"
A2 Card, 5x7, 8x10, or 11x14
PORTRAIT





"Keep it Neat"
A2 Card, 5x7, 8x10, or 11x14
PORTRAIT



"Call Me Old Fashioned"
A2 Card, 5x7, 8x10, or 11x14
PORTRAIT

#### PRINT COLLECTION | MICHIGAN LOVE



Floral Michigan '19
A2 Card, 5x7, 8x10, or 11x14
PORTRAIT



Floral Mitten '19
A2 Card, 5x7, 8x10, or 11x14
PORTRAIT



Floral UP '19
A2 Card, 5x7, 8x10, or 11x14
LANDSCAPE



Floral Michigan '