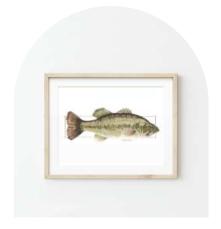

#### PRINT COLLECTION | WILDLIFE

Smallmouth Bass
A2 Card, 5x7, 8x10, or 11x14
LANDSCAPE

Butterflies of Michigan
A2 Card, 5x7, 8x10, or 11x14
PORTRAIT

Cardinal
A2 Card, 5x7, 8x10, or 11x14
PORTRAIT

Crab
A2 Card, 5x7, 8x10, or 11x14
PORTRAIT