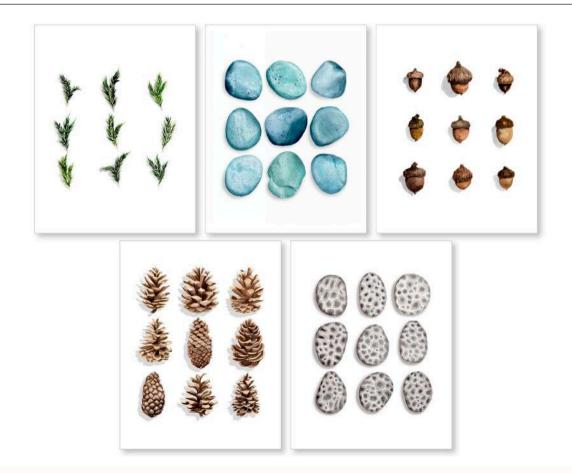

#### PRINT COLLECTION | OTHER

Pine Cone Grid
A2 Card, 5x7, 8x10, or 11x14
PORTRAIT

Pine Bow Grid
A2 Card, 5x7, 8x10, or 11x14
PORTRAIT

Acorn Grid
A2 Card, 5x7, 8x10, or 11x14
PORTRAIT

Pine Cone Grid
A2 Card, 5x7, 8x10, or 11x14
PORTRAIT