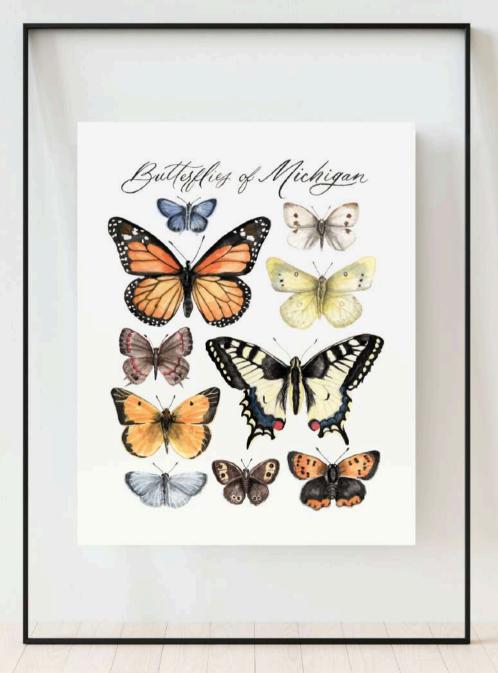

#### PRINT COLLECTION | WILDLIFE

Smallmouth Bass
A2 Card, 5x7, 8x10, or 11x14
LANDSCAPE

Butterflies of Michigan
A2 Card, 5x7, 8x10, or 11x14
PORTRAIT

Cardinal
A2 Card, 5x7, 8x10, or 11x14
PORTRAIT

Crab
A2 Card, 5x7, 8x10, or 11x14
PORTRAIT