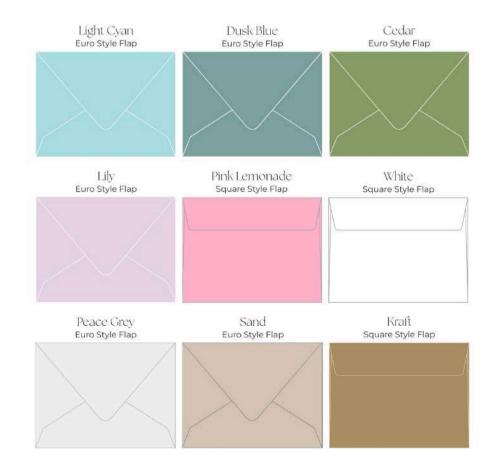

### Line Sheet

My Editable Greeting Cards offer 36 total sentiment options. Select the card style, then the envelope option, and finally the sentiment to be placed within the blank area.

Proofs will be emailed to confirm prior to fulfilling the order.