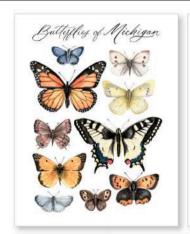

#### PRINT COLLECTION | WILDLIFE

Smallmouth Bass
A2 Card, 5x7, 8x10, or 11x14
LANDSCAPE

Butterflies of Michigan
A2 Card, 5x7, 8x10, or 11x14
PORTRAIT

Cardinal
A2 Card, 5x7, 8x10, or 11x14
PORTRAIT

Crab
A2 Card, 5x7, 8x10, or 11x14
PORTRAIT