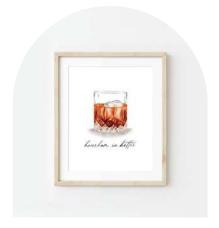

#### PRINT COLLECTION | COCKTAILS

"Bourbon is Better"

A2 Card, 5x7, 8x10, or 11x14

PORTRAIT

Champagne Bottles
A2 Card, 5x7, 8x10, or 11x14
PORTRAIT

"Cocktail Hour"

A2 Card, 5x7, 8x10, or 11x14

PORTRAIT