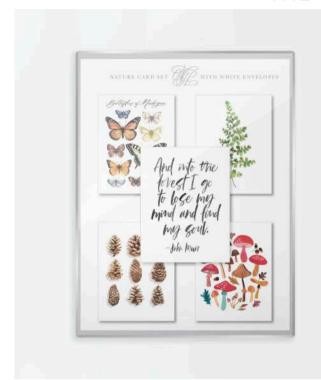

## Line Sheet

#### "THE NATURE SET"

Front of Card Box

Back of Card Box

Smallmouth Bass 4.7" x 1.9"

Floral Michigan
4" x 3.89"

Floral Michigan, XL 5.99" x 5.82"

Floral Michigan (Clear) 3" x 3.92"

The Great Lakes  $3" \times 2.05"$ 