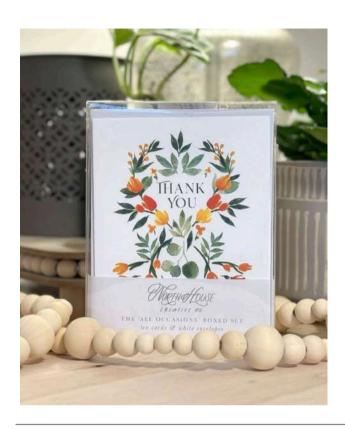

#### THE 'ALL OCCASIONS' SET

10 A2 Cards with white envelopes Blank Inside

A set of cards to get anyone through a year's worth of traditional events. The set includes a single of each:

- Thank You Card
- Birthday Card
- Mother & Father's Day Card
- Sympathy Card
- Graduation Card
- Anniversary Card
- Parenthood Card
- Wedding Card
- Celebration/Congrats Card